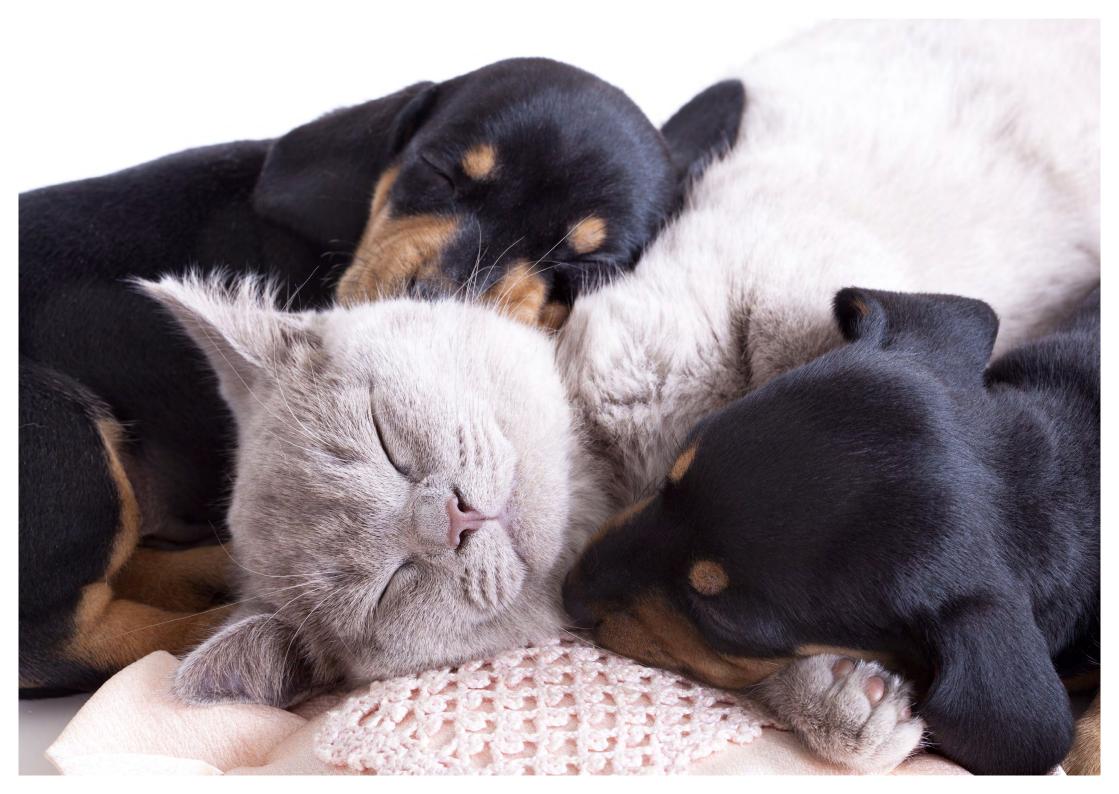

## Instructions for use

Fill the box with cat or dog litter box filler until the line.

You should remove lumps of litter and/or excrements every day with the litter scoop.

The sturdy tray is made of durable material. To ensure the litter tray lasts even longer, you should clean it with a mild detergent, water and a soft cloth.