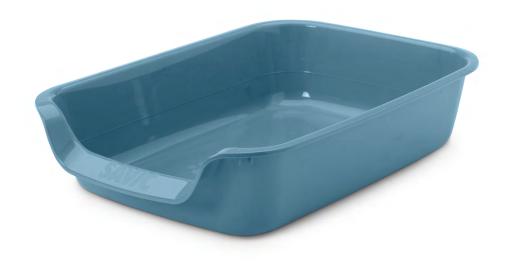

## **Junior Toilet**

tray with low entrance

## **Junior Toilet**

tray with low entrance

This open cat litter box is ideal for kittens, older cats and cats with joint problems.

It has a low entry, making it easier for less mobile cats to get in and out.

low entry

for cats

6 cm

**⊕** ✓ 56 x 39 x 13 cm

6 pcs

Art.nr.: A2059-0073