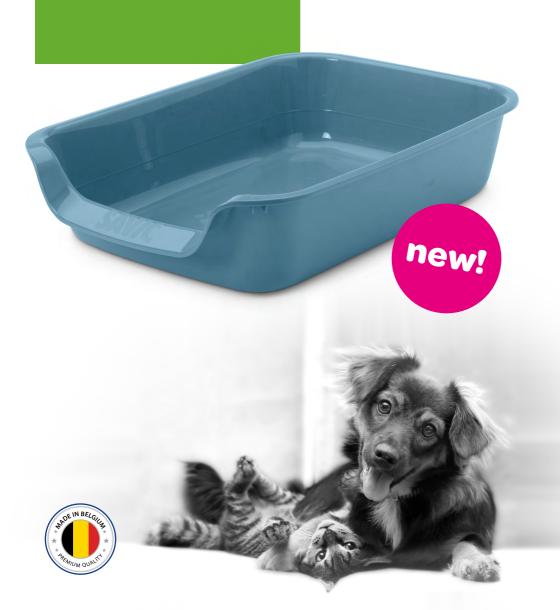

## **Junior Toilet**

tray with low entrance

## **Junior Toilet**

tray with low entrance

This open cat litter box is ideal for kittens, older cats and cats with joint problems.

It has a low entry, making it easier for less mobile cats to get in and out.

low entry

for cats

6 cm

**⊕** ✓ 56 x 39 x 13 cm

6 pcs

Art.nr.: A2059-0073